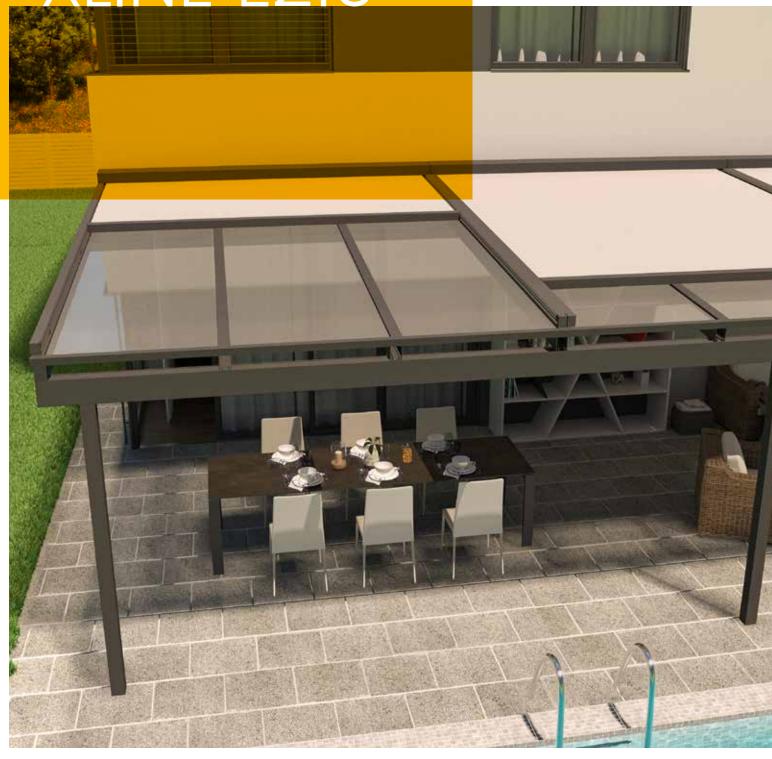

## XLINE E210

With its cubic, modern design, the new XLINE E210 is equally captivating with a box size of 210 x 180 mm and a total single system width of 6 x 6 metres (4 x 7 metres available as an option)

- Flush closing-off for fallbar when awning is extended
- LED lighting
- Box facing down with distance brackets or box facing up using a tilting bracket
- Several single systems can be linked together
- Tried-and-tested counter-tensioning technology
- Zip system (ZipRail)