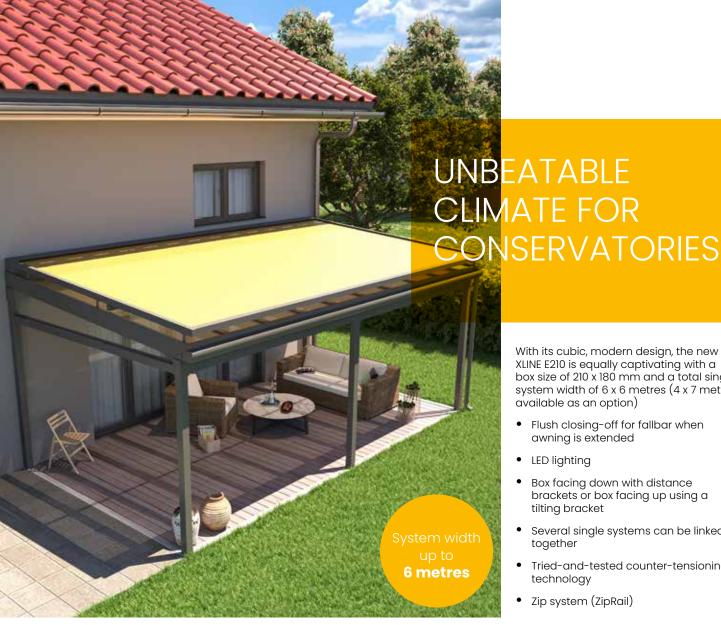

## XLINE E210

With its cubic, modern design, the new XLINE E210 is equally captivating with a box size of 210 x 180 mm and a total single system width of 6 x 6 metres (4 x 7 metres available as an option)

- Flush closing-off for fallbar when awning is extended
- LED lighting
- Box facing down with distance brackets or box facing up using a tilting bracket
- Several single systems can be linked together
- Tried-and-tested counter-tensioning technology
- Zip system (ZipRail)