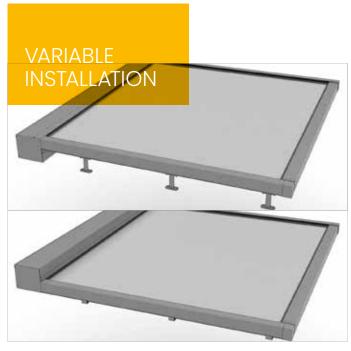

Can be used in various ways - one box, two different positions. The box can face down or up, with a range of mounting options such as distance brackets, U-shaped distance brackets, angled distance brackets, reveal brackets and clip brackets.