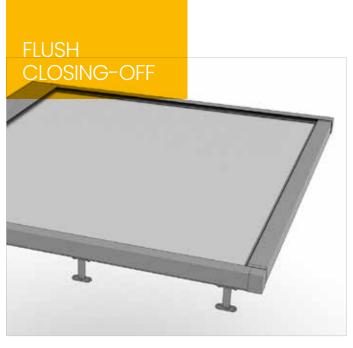

The concealed strap clamp and the revamped guide roller allow the fallbar to be virtually flush against the guide track when the awning is in its extended position.